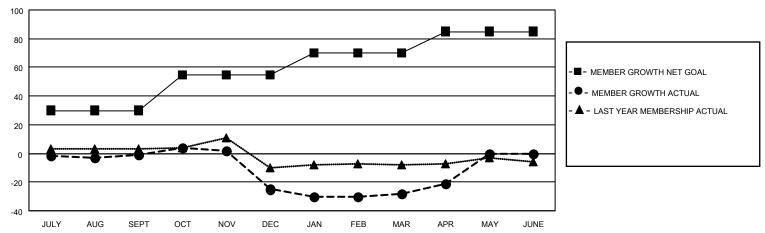

### GOALS AND ACTUAL MEMBERS CUMULATIVE

| DROPPED CLUBS: 0 |    | 19 CLUBS OF 28 ADDED 1 OR<br>MORE NEW MEMBERS | GENDER DISTRIBUTION                |              |  |
|------------------|----|-----------------------------------------------|------------------------------------|--------------|--|
|                  |    | INOILE INEW INICINIDENS                       | MALE                               | 421 (60.14%) |  |
|                  |    |                                               | FEMALE<br>NON BINARY               | 279 (39.86%) |  |
| DROPPED MEMBERS  |    |                                               | (0.00.1)                           |              |  |
| DECEASED         | 13 |                                               | PREFER NOT TO ANSWER               | 0 (0.00%)    |  |
| CLUB CANCELLED   | 0  | CLICK HERE FOR CUMULATIVE                     | TOTAL FAMILY UNIT MEMBERS          | ; 135        |  |
| OTHER            | 77 | MEMBERSHIP DATA                               |                                    |              |  |
| TOTAL            | 90 |                                               | FAMILY MEMBERS PAYING HALF DUES 68 |              |  |
|                  |    |                                               |                                    |              |  |